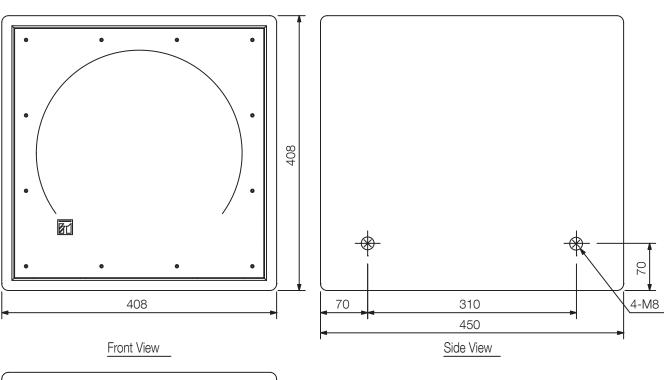

## Specifications

| Dimensions (W x H x D) | 408 x 406 x 450 mm                           |
|------------------------|----------------------------------------------|
| Dimensions (ø x D)     | x 450 mm                                     |
| Finish                 | Plywood, off-white (RAL 9010 or equivalent), |

## FB-120W SUBWOOFER SYSTEM

Appearance

Rear View

UNIT:mm SCALE:1/6