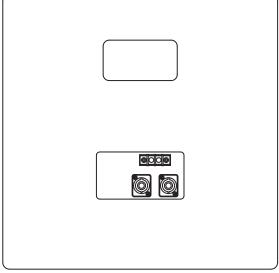

## FB-120W SUBWOOFER SYSTEM

The FB-120 is a compact, indoor-use subwoofer system employing a high-power 30 cm (12") woofer. It is designed for use in conjunction with TOA's HX-5 series or other full range speakers, and is particularly ideal for reproducing dynamic low-frequency sound for both permanent and temporary installations.



Article number:FB-120W EU Alternative products: FB-120B

## Specifications

| Dimensions (W x H x D) | 408 x 406 x 450 mm                           |
|------------------------|----------------------------------------------|
| Dimensions (ø x D)     | x 450 mm                                     |
| Finish                 | Plywood, off-white (RAL 9010 or equivalent), |



## FB-120W SUBWOOFER SYSTEM

Appearance





Rear View

UNIT:mm SCALE:1/6